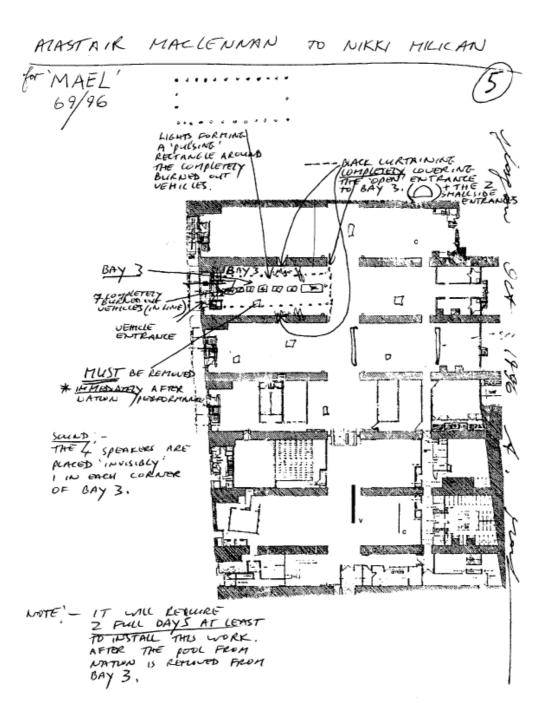

ALASTAIR MACLEWRMN to NIKKI MILICAN new LIGHTING REQUIREMENTS : Please forward a lighting plan or give decription below of what you require e.g general cover, colour washes, specials etc. Any colour gel required e.g general cover, colour washes, specials etc. Any colour gel required must be brought with you. 27 HANGENICE DUMERSTIL LIGHT BULB SOCKETS. [LIGHT BULBS. ALL TO HANG APACON 75' FROM THE GROUND, 40, 60 WATT BULBS. THESE TO BE ALLANGED WITH 12 ONE MITER SIDE OF THE BAY, ONE AT THE FRONT AND Z AT THE BACK OF THE BAY. CALL OF THE FRONT AND Z AT THE BACK OF THE BAY. CALL FITTING TO BE 3 - 4' PROM THE NEAREST WALL. HENTS ARE TO SIMULTANEOUSLY PULSE SLOWLY ON AND OFF RMA. 7 - 10 SET. CYCLE, LONT IN YOURS SLOWLY ON AND OFF BLACK CURTAINING TO COMPLETELY COUPE THE OPEN OND OF THE BAY SOUND REQUIREMENTS : THEZ SHALL SIDE ENTRANCES. AMBLO ETWIPMENT T. 4 SHALL CONCERCED' SPEAKERS FOR PLAYING PRE RECORDED SOUND. IT CONSISTS OF THE (NOTE - I WILL BRING THE PRE RECORDED SOUND. IT CONSISTS OF THE NAMING OF ALL VICTIMS OF THE RECENT POLITICAL TROUBLES IN N. IRELAND, FROM '69/96. THE NAMES ARE READ OUT IN ALPHABETICAL ORDER. SERVIGNTIALLY, ONE AT A TIME ALTERNATELY BYMNAPPROPRIATE MALE AND FEMALEVOICE, INLOW KEY CALL AND RESPONSE FOR MATE FORMAT SET : Please forward scale drawing with the set clearly marked. Give us sizes of the pieces and brief construction details. -THE LOCATION IS IN BAY 3 PLAN SEVEN COMPLETELY BURNED OUT ROAD VEHICLES INCLUDING PRETURN BY ONE SINCLE DECKER BURNED OUT BUST. THE REST TO BE COMPLETELY BURNED OUT CARS AND VANS. OTE - AT THE LEFT SIDE OF BAYS IS A VEHICLE ENTRAN IS A VEHICLE ENTRANCE. UOTE PROPS / STORAGE : Do you need a props table / storage? If so, what size / area do you require? WOODEN TABLE WITH WHITE TABLECLOTH SHALL AND CHAIR ------..... WARDROBE : Do you require a quick change area? Yes/No NO. SPECIAL EFFECTS : Do you have any special effects? Please give details ..... ..... ..... .....